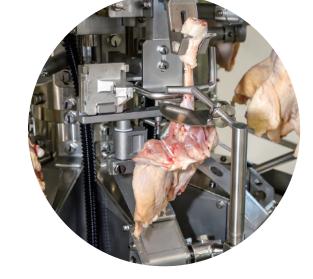

# 1. Automated slitting and final separation

Automated slitting and final separation devices are standard features. TORIDAS automatically separates bone and leg meat after loading chicken whole leg onto the machine.

#### PROCESSED IMAGE AND OUTLINE DRAWING

Before deboning

After deboning