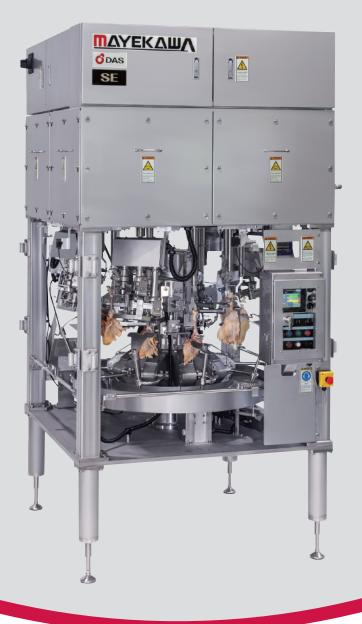

# **TORIDAS SE**

AUTOMATED CHICKEN WHOLE LEG DEBONING MACHINE

[ HIGH QUALITY, HIGH YIELD ]

Mayekawa is pleased to introduce TORIDAS, automated chicken whole leg deboning machine which is able to substitute most of the manual deboning process with the state of the art in Mayekawa deboning machine. TORIDAS automatically separates bone and deboned meat with high quality and high yield under hygienic operation.

# **TORIDAS SE**

AUTOMATED CHICKEN WHO! FI EG DEBONING MACHINE