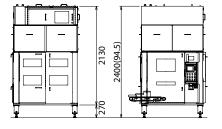

#### PROCESSED IMAGE AND OUTLINE DRAWING

Before deboning

After deboning

#### SPECIFICATIONS - APPLICATION EXAMPLE

| Capacity                 | 1,000 legs/hour, maximum                                                                                                                                                   |                                        |  |
|--------------------------|----------------------------------------------------------------------------------------------------------------------------------------------------------------------------|----------------------------------------|--|
| Model                    | MT-04                                                                                                                                                                      |                                        |  |
| Applicable raw materials | Chicken whole leg (150~500g or 0.33~1.1lbs/leg)                                                                                                                            |                                        |  |
| Standard dimensions      | $1,330$ mm(L) $\times$ $1,380$ mm(W) $\times$ $2,400$ mm(H) [ $52.3$ in(L) $\times$ $54.3$ in(W) $\times$ $94.5$ in(H)] *Height may vary depending on the site conditions. |                                        |  |
| Weight                   | 2,250kg (4,960lbs)                                                                                                                                                         |                                        |  |
| Utility                  | Electricity                                                                                                                                                                | 3φ 200V 5kW                            |  |
|                          | Water supply                                                                                                                                                               | 0.15MPa (21.8PSI) 0.5 ℓ /min (0.02CFM) |  |
|                          | Compressed air                                                                                                                                                             | 0.5MPa (72.5PSI) 400 ℓ /min (14.1CFM)  |  |
| Options                  | Auto-loading system                                                                                                                                                        |                                        |  |
|                          | TORIDAS monitoring system                                                                                                                                                  |                                        |  |
|                          | Circular cutter sharpener                                                                                                                                                  |                                        |  |
|                          | Straight cutter sharpener                                                                                                                                                  |                                        |  |