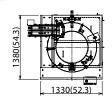

#### PROCESSED IMAGE AND OUTLINE DRAWING

Before deboning

After deboning

#### SPECIFICATIONS - APPLICATION EXAMPLE

| Capacity                 | 1,000 legs/hour, maximum                                                                                                                                                   |                                        |  |
|--------------------------|----------------------------------------------------------------------------------------------------------------------------------------------------------------------------|----------------------------------------|--|
| Model                    | MT-04                                                                                                                                                                      |                                        |  |
| Applicable raw materials | Chicken whole leg (150~500g or 0.33~1.1lbs/leg)                                                                                                                            |                                        |  |
| Standard dimensions      | $1,330$ mm(L) $\times$ $1,380$ mm(W) $\times$ $2,400$ mm(H) [ $52.3$ in(L) $\times$ $54.3$ in(W) $\times$ $94.5$ in(H)] *Height may vary depending on the site conditions. |                                        |  |
| Weight                   | 2,250kg (4,960lbs)                                                                                                                                                         |                                        |  |
| Utility                  | Electricity                                                                                                                                                                | 3φ 200V 5kW                            |  |
|                          | Water supply                                                                                                                                                               | 0.15MPa (21.8PSI) 0.5 ℓ /min (0.02CFM) |  |
|                          | Compressed air                                                                                                                                                             | 0.5MPa (72.5PSI) 400 ℓ /min (14.1CFM)  |  |
| Options                  | Auto-loading system                                                                                                                                                        |                                        |  |
|                          | TORIDAS monitoring system                                                                                                                                                  |                                        |  |
|                          | Circular cutter sharpener                                                                                                                                                  |                                        |  |
|                          | Straight cutter sharpener                                                                                                                                                  |                                        |  |