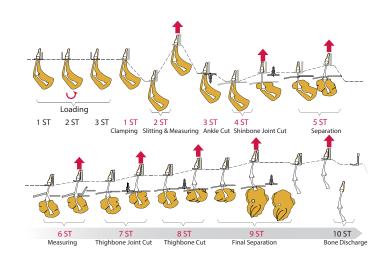

# 1. Automated slitting and final separation

Automated slitting and final separation devices are standard features. TORIDAS automatically separates bone and leg meat after loading chicken whole leg onto the machine.

# 2. Automated individual measurement and optimum cutting

Automated individual measurement of whole leg length and optimum cutting positions enables to provide high quality and high yield deboned meat regardless the size of whole leg as long as it is within 150~500g or 0.33~1.1lbs/leg.